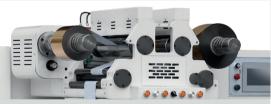

#### **SERVO FOILING SYSTEM**

Servo-driven, easy-to-operate, cost-saving flatbed hot foil system. Minimizes waste. Max foiling area 280 mm x 280 mm.

#### **SERVO FOILING SYSTEM**

The servo driver allows a dwell time irrespective of machine speed in order for the foil save function to ensure minimum foil waste.