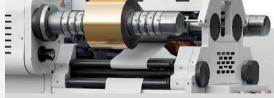

## **UNWINDER & WEB GUIDING**

Unwinder with closed-loop tension control. Electronic web guide with ultrasonic edge guide sensor. 76 mm air expanding mandrel. Max diameter 700 mm - 1000 mm roll

Highly Durable Design With Great Cut And Foil Precision