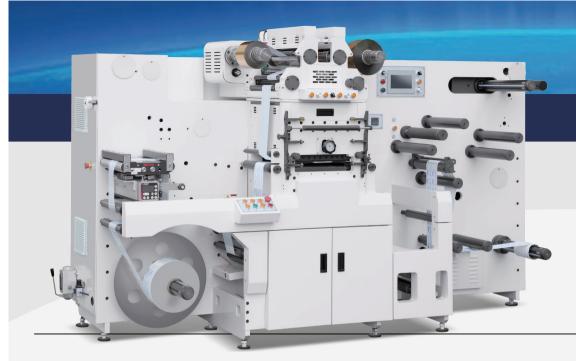

# KISS-330-HF | FLATBED HOT FOIL MACHINE

Servo-driven flatbed hot foil machine featuring a highly durable design that enables cut and foil precision in  $\pm 0.15$ mm. KISS-330HF provides hot foiling system, electric heating control, and intermittent foiling, and offers continuous tension for higher efficiency and register precision performance.

| KISS-330-HF                  | AVAILABLE WIDTH: 330MM/420MM |
|------------------------------|------------------------------|
| Max Web Width                | 330mm                        |
| Max Speed                    | 90m/min(300repeats/min)      |
| Max Unwinder dia.            | 700mm                        |
| Max Rewinder dia.            | 700mm                        |
| Min Slitting width           | 16mm                         |
| Accuracy of Adhesive Cutting | ±0.15mm                      |
| Registration                 | Mark Sensor                  |
| Max Hot Foil Dia.            | 300mm                        |
| Hot Foil Feeding Direction   | 0°~ 90°                      |
| Max Hot Foil Rolls           | 8 rolls                      |
| Foil Jump Adjustment         | Support by servo             |
| Accuracy of Foil Register    | ±0.15mm                      |
| Heat range                   | 0~200°C                      |
| Air Supply                   | 0.4~0.6MPa                   |
| Total Motor Power            | 30KW                         |
| Dimension                    | 2950 × 1260 × 2025mm         |
| Weight                       | 3000KGS                      |